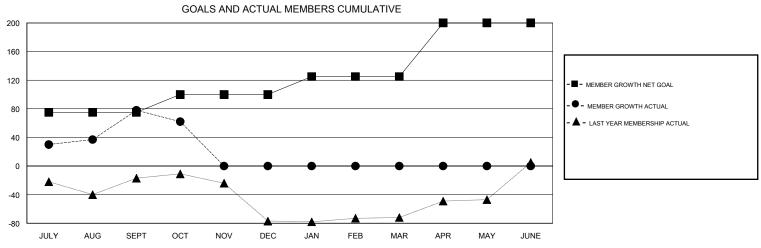

## District 321A3

Results as of: 10/31/2019

| GMT:          |               | L           | OCATION INDIA |                       |                           |                         | GMT CA                                             |  |
|---------------|---------------|-------------|---------------|-----------------------|---------------------------|-------------------------|----------------------------------------------------|--|
| Clubs         |               |             |               | Members               |                           |                         |                                                    |  |
|               | RESULTS FOR   | R 2019-2020 |               | RESULTS FOR 2019-2020 |                           |                         |                                                    |  |
| QUARTER       | NEW CLUB GOAL | NEW CLUBS   | DROPPED CLUBS | QUARTER               | MEMBER GROWTH NET<br>GOAL | MEMBER GROWTH<br>ACTUAL | DROPPED<br>MEMBERS ACTUAL<br>(including transfers) |  |
| JULY/AUG/SEPT | 2             | 2           | 0             | JULY/AUG/SEPT         | 75                        | 125                     | 44                                                 |  |
| OCT/NOV/DEC   | 1             | 0           | 0             | OCT/NOV/DEC           | 25                        | 12                      | 20                                                 |  |
| JAN/FEB/MAR   | 0             | 0           | 0             | JAN/FEB/MAR           | 25                        | 0                       | 0                                                  |  |
| APR/MAY/JUNE  | 2             | 0           | 0             | APR/MAY/JUNE          | 75                        | 0                       | 0                                                  |  |